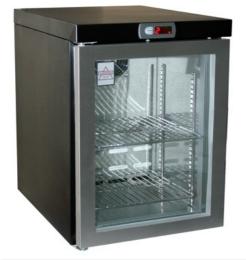

## Model MM9 Slim(shown with option stainless steel door frame)Height (mm)570Width (mm)500Depth (mm)460Capacity (I)40Equivalent to:54 x 330ml cans

- Cabinet is fan assisted and auto-defrost
- Cabinet has +1 to +5°C temperature range

• Cabinet is fitted with LED lighting and low-voltage fans for low energy consumption

- Standard finish is painted with glass door
- Top mounted digital controller
- Cabinet available in stainless steel finish
- Solid door available as option
- Branding available (to special order)